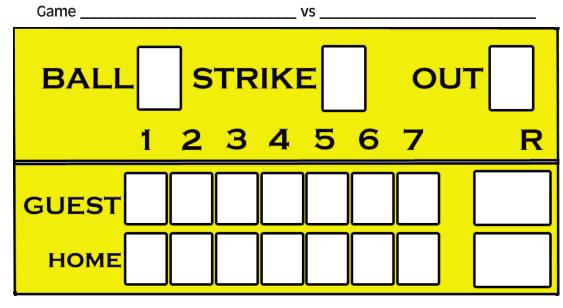

## **Score Cards**

Why not keep track by using the scoreboards here to keep track of games. Photocopy off to use it multiple times.

| ) |  |  |
|---|--|--|
|   |  |  |
|   |  |  |
|   |  |  |

| WHIRK KARAMA |  |
|--------------|--|
| HHHHHHH      |  |
|              |  |

| Game |  | vs |  |
|------|--|----|--|
|------|--|----|--|